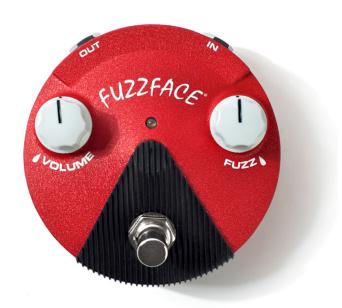

## CONTROLS

- 1 VOLUME knob controls overall effect volume
- 2 FUZZ knob controls amount of fuzz
- 3 FOOTSWITCH toggles on/ bypass (blue LED indicates on)

#### DIRECTIONS

- Run a cable from your guitar to the FFM6's INPUT jack and another cable from the FFM6's OUTPUT jack to your amplifier.
- Start with both controls at 12 o'clock.
- Turn the effect on by depressing the footswitch.
- Rotate the VOLUME knob clockwise to increase overall effect volume or counterclockwise to decrease it.
- Rotate the FUZZ knob clockwise to increase amount of fuzz or counterclockwise to decrease it.