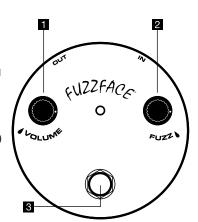

## CONTROLS

- 1 VOLUME knob controls overall effect volume
- 2 FUZZ knob controls amount of fuzz
- 3 FOOTSWITCH toggles on/ bypass (blue LED indicates on)